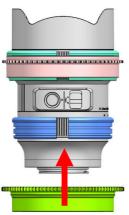

product is purchased in the territory where the service center is located.

NAUTICAM does not hold responsibility for damage, of any nature, to any equipment used with and/or placed within our products.

NAUTICAM accepts no liability for any loss of captured images or the inability to capture images even if it is due to the malfunctioning of our products.

Unauthorized modifications and/or repairs of our products will automatically invalidate the warranty.

#### **IDENTIFICATION OF PARTS**



# MOUNTING THE GEAR ON A LENS



 Insert the plastic C-ring for focus gear as shown and place it over the lens



Insert the SLE1424-F Focus gear on the plastic C-ring until it reaches the flange of the plastic C-ring.



3. Insert the plastic C-ring for zoom gear as shown and place it over the lens



 Insert the SLE1424-Z zoom gear on the plastic C-ring until it reaches the flange of the plastic C-ring.



 The tightness between the both gears and the lens can be adjusted by removing or adding rubber grips on either sides of the plastic C-ring, spare rubber grips are included in the package.

# **CONTROLLING THE GEAR**



 The SLE1424-Z zoom gear can be controlled through the focus knob of #37305 N100 to N120 35.5mm Port Adaptor II.



 The SLE1424-F Focus gear can be controlled through the focus knob of #21250 N120 Extension Ring 50 with Focus Knob.

After mount the camera and lens (with gears installed) on the housing, confirm that the zoom/focus knobs operate correctly.

## **SPECIFICATIONS**

| <b>19726</b> SLE1424-Z ZOOM GEAR FOR SIGMA 14-24MM F/2.8 DG DN ART |