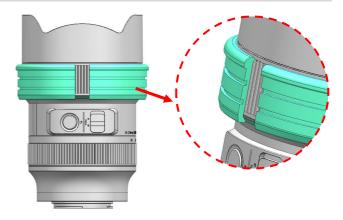

# MOUNTING THE GEAR ON A LENS

 Insert the plastic C-ring for focus gear as shown and place it over the lens

Insert the SLE1424-F Focus gear on the plastic C-ring until it reaches the flange of the plastic C-ring.