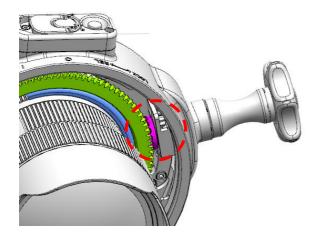

# MOUNTING THE GEAR ON A LENS

 Insert the plastic C-ring for focus gear as shown and place it over the lens

Insert the SLE1424-F Focus gear on the plastic C-ring until it reaches the flange of the plastic C-ring.

3. Insert the plastic C-ring for zoom gear as shown and place it over the lens

 Insert the SLE1424-Z zoom gear on the plastic C-ring until it reaches the flange of the plastic C-ring.

 The tightness between the both gears and the lens can be adjusted by removing or adding rubber grips on either sides of the plastic C-ring, spare rubber grips are included in the package.