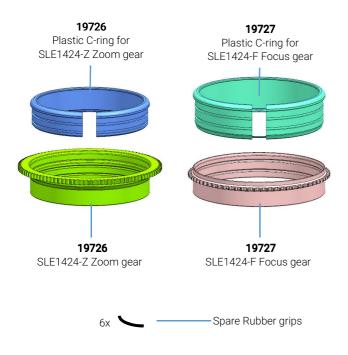

#### **IDENTIFICATION OF PARTS**

3. Insert the plastic C-ring for zoom gear as shown and place it over the lens

 Insert the SLE1424-Z zoom gear on the plastic C-ring until it reaches the flange of the plastic C-ring.

 The tightness between the both gears and the lens can be adjusted by removing or adding rubber grips on either sides of the plastic C-ring, spare rubber grips are included in the package.