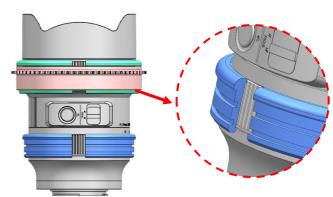

3. Insert the plastic C-ring for zoom gear as shown and place it over the lens

 Insert the SLE1424-Z zoom gear on the plastic C-ring until it reaches the flange of the plastic C-ring.

 The tightness between the both gears and the lens can be adjusted by removing or adding rubber grips on either sides of the plastic C-ring, spare rubber grips are included in the package.