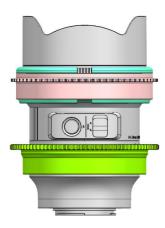

ility for damage, of any nature, to any equipment used with and/or placed within our products.

NAUTICAM accepts no liability for any loss of captured images or the inability to capture images even if it is due to the malfunctioning of our products.

Unauthorized modifications and/or repairs of our products will automatically invalidate the warranty.

#### **IDENTIFICATION OF PARTS**



# MOUNTING THE GEAR ON A LENS



 Insert the plastic C-ring for focus gear as shown and place it over the lens



Insert the SLE1424-F Focus gear on the plastic C-ring until it reaches the flange of the plastic C-ring.



3. Insert the plastic C-ring for zoom gear as shown and place it over the lens



 Insert the SLE1424-Z zoom gear on the plastic C-ring until it reaches the flange of the plastic C-ring.



 The tightness between the both gears and the lens can be adjusted by removing or adding rubber grips on either sides of the plastic C-ring, spare rubber grips are included in the package.

# **CONTROLLING THE GEAR**



 The SLE1424-Z zoom gear can be controlled through the focus knob of #37305 N100 to N120 35.5mm Port Adaptor II.



 The SLE1424-F Focus gear can be controlled through the focus knob of #21250 N120 Extension Ring 50 with Focus Knob.

After mount the camera and lens (with gears installed) on the housing, confirm that the zoom/focus knobs operate correctly.

## **SPECIFICATIONS**

| <b>19726</b> SLE1424-Z ZOOM GEAR FOR SIGMA 14-24MM F/2.8 DG DN ART |                                    |
|--------------------------------------------------------------------|------------------