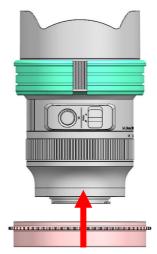

3. Insert the plastic C-ring for zoom gear as shown and place it over the lens

 Insert the SLE1424-Z zoom gear on the plastic C-ring until it reaches the flange of the plastic C-ring.

 The tightness between the both gears and the lens can be adjusted by removing or adding rubber grips on either sides of the plastic C-ring, spare rubber grips are included in the package.