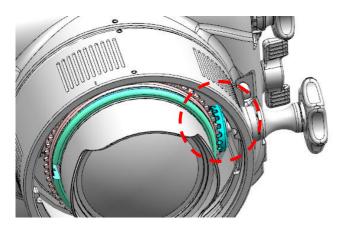

# MOUNTING THE GEAR ON A LENS

 Insert the plastic C-ring for focus gear as shown and place it over the lens

Insert the SLE1424-F Focus gear on the plastic C-ring until it reaches the flange of the plastic C-ring.

3. Insert the plastic C-ring for zoom gear as shown and place it over the lens

 Insert the SLE1424-Z zoom gear on the plastic C-ring until it reaches the flange of the plastic C-ring.

 The tightness between the both gears and the lens can be adjusted by removing or adding rubber grips on either sides of the plastic C-ring, spare rubber grips are included in the package.